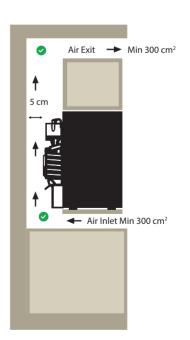

# Perfect INSTALLATION

All miniBar - miniRefrigerators can be integrated into suitable furniture. But it is important to provide appropriate ventilation. The air intake and exhaust openings must be at least 300 cm<sup>2</sup> each. It is essential to make sure that the ventilation screen cannot be closed or covered.

<u>IMPORTANT:</u> Absorption system miniBars do not function optimally if the room temperature is over 32°C. The ideal room temperature should be between 20°C - 25°C. Climatized environment is recommended.

### Correct Installations