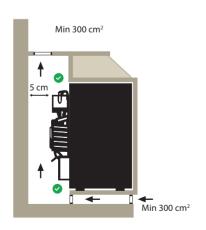

# Perfect INSTALLATION

All miniBar - miniRefrigerators can be integrated into suitable furniture. But it is important to provide appropriate ventilation. The air intake and exhaust openings must be at least 300 cm<sup>2</sup> each. It is essential to make sure that the ventilation screen cannot be closed or covered.