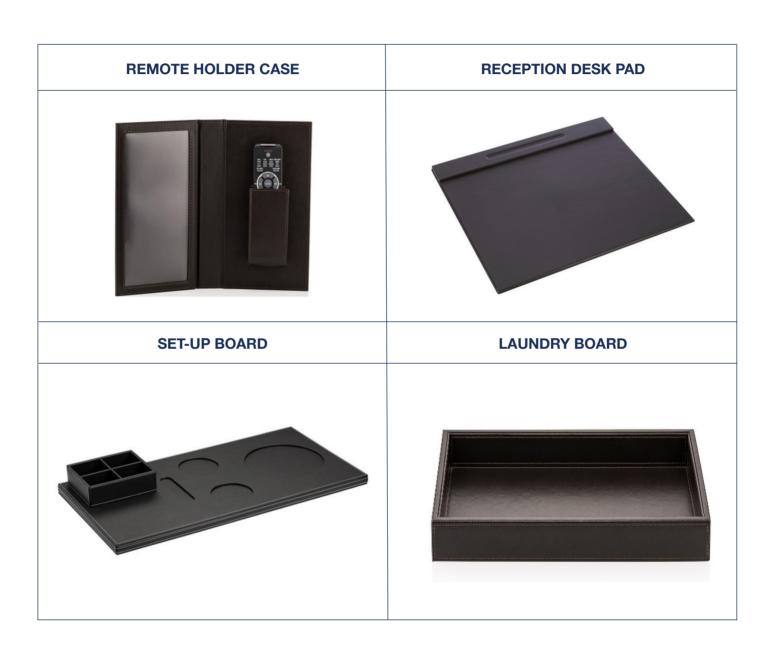

T AND QUIET AND ENVIRONMENT NON-VIBRATING NON-VIBRATING 575 x 590 x 470 mm 575 x 590 x 430 mm Dimensions (W x D x H) Dimensions (W x D x H) 25 kg Weight Weight 27 kg 18 Bottles 18 Bottles Capacity Capacity 220 - 240 V 220 - 240 V Voltage Voltage **Power** 80 W **Power** 80 W **Energy Consumption** 1.5 kWh / 24h 1.5 kWh / 24h **Energy Consumption** Refrigerant Refrigerant NH3 NH3 **Noise Level** 0 dB **Noise Level** 0 dB Type of Cooling Absorption Type of Cooling Absorption

<sup>\*</sup>Please see the installation details on the page of 15.

<sup>\*</sup>Climatized environment is recommended.

### LEATHER **EQUIPMENTS**

Long-lasting and durable products: designed for use in hotel rooms, lounges and offices. Find out equipments from tissue holder boxes, garbage bins to service trays.







### FLOOR EQUIPMENTS

Long-lasting and durable products: designed for use in hotel rooms, lounges and offices. Find out equipments from floor trolleys, cleaning stuffs to vacuum cleaners.

### **FANTOM PROCART FLOOR TROLLEY FANTOM PROCART SERVICE TROLLEY FANTOM PROCART SERVICE TROLLEY 230 FANTOM HOUSE KEEPING TROLLEY 1 BAG FANTOM HOUSEKEEPING TROLLEY 2 BAGS FANTOM PROCART SERVICE TROLLEY**









### **™** Elektromarla

### **Factory Building**

Muratpaşa Mah. Siteler Cd. No: 6/8A Bayrampaşa / Istanbul P: +90 (212) 545 79 80 - Whatsapp Support: +90 (544) 870 25 01

### **Showroom**

General Ali Rıza Gürcan Cd. Alparslan İş Merkezi No: 27 / C Merter / Istanbul P: +90 (212) 545 79 81 - Whatsapp Support: +90 (544) 870 25 01

www.elektromarla.com | info@elektromarla.com