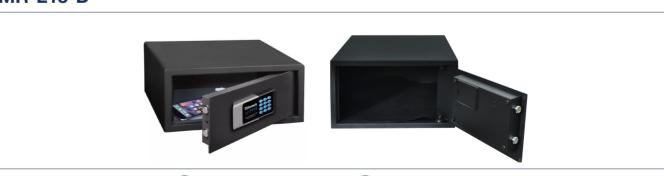

### MR-L15-D

|             | LED INTERIOR LIGHTNING          | INTERIOR CARPETING |         |
|-------------|---------------------------------|--------------------|---------|
| Model       | Features                        | Outer Dimensions   | Weight  |
| MR Standart | Standard Size Electronic Safe   | 350 x 250 x 250 mm | 7.4 kg  |
| MR-L15-D    | 15" Laptop Size Electronic Safe | 400 x 430 x 225 mm | 10.2 kg |