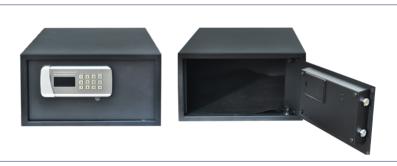

### **MS-L15-D**

|             | LED INTERIOR LIGHTNING          | INTERIOR CARPETING |         |
|-------------|---------------------------------|--------------------|---------|
| Model       | Features                        | Outer Dimensions   | Weight  |
| MS Standart | Standard Size Electronic Safe   | 350 x 250 x 250 mm | 7.4 kg  |
| MS-L15-D    | 15" Laptop Size Electronic Safe | 400 x 430 x 225 mm | 10.2 kg |