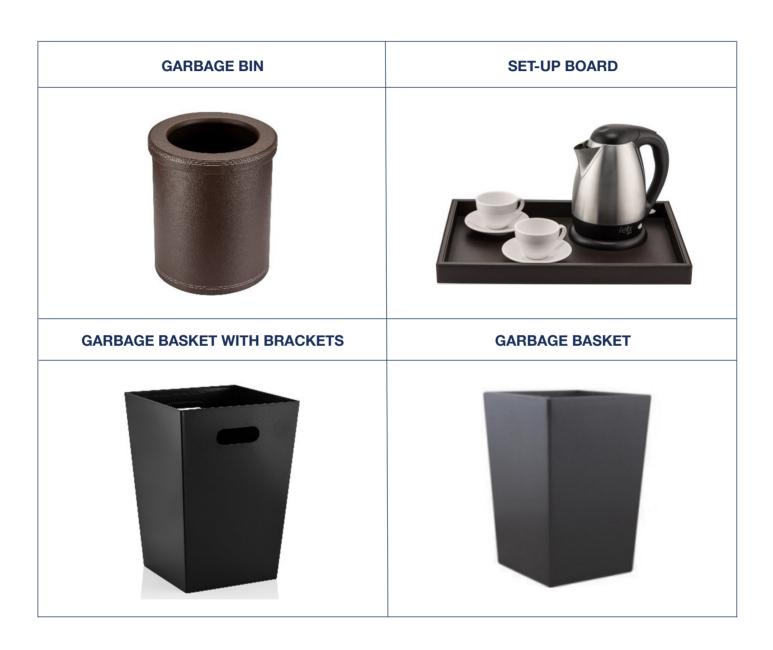

IET AND QUIET AND ENVIRONMENT NON-VIBRATING NON-VIBRATING 575 x 590 x 470 mm 575 x 590 x 430 mm Dimensions (W x D x H) Dimensions (W x D x H) 25 kg Weight Weight 27 kg 18 Bottles 18 Bottles Capacity Capacity 220 - 240 V 220 - 240 V Voltage Voltage **Power** 80 W **Power** 80 W **Energy Consumption** 1.5 kWh / 24h 1.5 kWh / 24h **Energy Consumption** Refrigerant Refrigerant NH3 NH3 **Noise Level** 0 dB **Noise Level** 0 dB Type of Cooling Absorption Type of Cooling Absorption

<sup>\*</sup>Please see the installation details on the page of 15.

<sup>\*</sup>Climatized environment is recommended.

### LEATHER **EQUIPMENTS**

Long-lasting and durable products: designed for use in hotel rooms, lounges and offices. Find out equipments from tissue holder boxes, garbage bins to service trays.







### FLOOR EQUIPMENTS

Long-lasting and durable products: designed for use in hotel rooms, lounges and offices. Find out equipments from floor trolleys, cleaning stuffs to vacuum cleaners.

### **FANTOM PROCART FLOOR TROLLEY FANTOM PROCART SERVICE TROLLEY FANTOM PROCART SERVICE TROLLEY 230 FANTOM HOUSE KEEPING TROLLEY 1 BAG FANTOM HOUSEKEEPING TROLLEY 2 BAGS FANTOM PROCART SERVICE TROLLEY**









### **™** Elektromarla

### **Factory Building**

Muratpaşa Mah. Siteler Cd. No: 6/8A Bayrampaşa / Istanbul P: +90 (212) 545 79 80 - Whatsapp Support: +90 (544) 870 25 01

### **Showroom**

General Ali Rıza Gürcan Cd. Alparslan İş Merkezi No: 27 / C Merter / Istanbul P: +90 (212) 545 79 81 - Whatsapp Support: +90 (544) 870 25 01

www.elektromarla.com | info@elektromarla.com