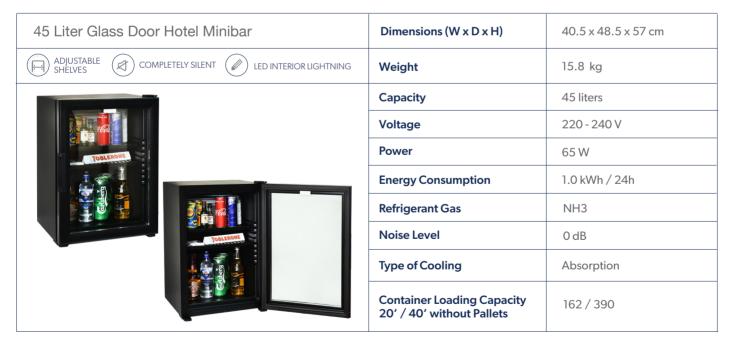

| DR 4                                                    | 15 S                                  | DRC                                                  | 45 S                                  |
|---------------------------------------------------------|---------------------------------------|------------------------------------------------------|---------------------------------------|
| 45 Liter Solid Door Hotel Minibar                       |                                       | 45 Liter Glass Do                                    | oor Hotel Minibar                     |
|                                                         |                                       |                                                      |                                       |
| ADJUSTABLE SHELVES LED INTE                             | COMPLETELY SILENT ERIOR NG (OPTIONAL) | ADJUSTABLE SHELVES LED INTE                          | COMPLETELY SILENT ERIOR NG (OPTIONAL) |
| Dimensions (W x D x H)                                  | 40.5 x 47.5 x 57 cm                   | Dimensions (W x D x H)                               | 40.5 x 48.5 x 57 cm                   |
| Weight                                                  | 13.4 kg                               | Weight                                               | 15.8 kg                               |
| Capacity                                                | 45 liters                             | Capacity                                             | 45 liters                             |
| Voltage                                                 | 220 - 240 V                           | Voltage                                              | 220 - 240 V                           |
| Power                                                   | 65 W                                  | Power                                                | 65 W                                  |
| Energy Consumption                                      | 1.00 kWh / 24h                        | Energy Consumption                                   | 1.00 kWh / 24h                        |
| Refrigerant Gas                                         | NH3                                   | Refrigerant Gas                                      | NH3                                   |
| Noise Level                                             | 0 dB                                  | Noise Level                                          | 0 dB                                  |
| Type of Cooling                                         | Absorption                            | Type of Cooling                                      | Absorption                            |
| Container Loading Capacity<br>20' / 40' without Pallets | 162 / 330                             | Container Loading Capacity 20' / 40' without Pallets | 162 / 330                             |