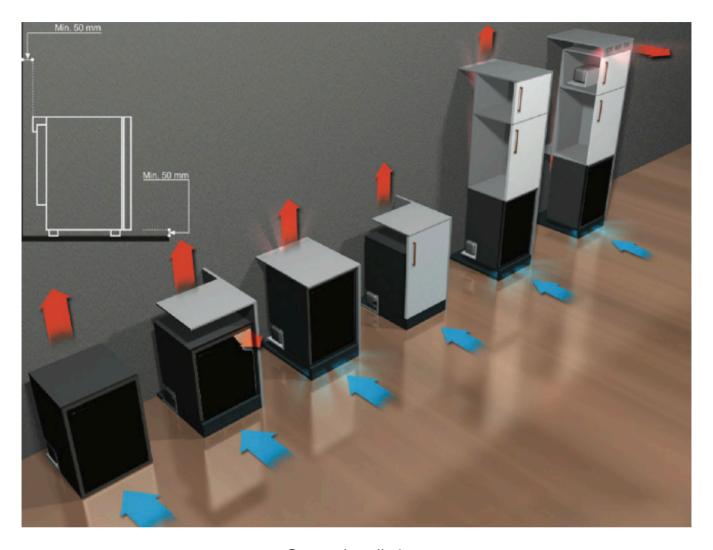

# Perfect INSTALLATION

All miniBar - miniRefrigerators can be integrated into suitable furniture. But it is important to provide appropriate ventilation. The air intake and exhaust openings must be at least 300 cm<sup>2</sup> each. It is essential to make sure that the ventilation screen cannot be closed or covered.

### Correct Installations