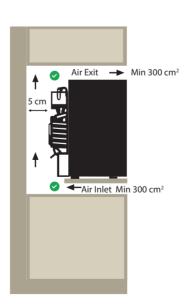

# Perfect INSTALLATION

All miniBar - miniRefrigerators can be integrated into suitable furniture. But it is important to provide appropriate ventilation. The air intake and exhaust openings must be at least 300 cm<sup>2</sup> each. It is essential to make sure that the ventilation screen cannot be closed or covered.

<u>IMPORTANT:</u> Absorption system miniBars do not function optimally if the room temperature is over 32°C. The ideal room temperature should be between 20°C - 25°C. Climatized environment is recommended.

### Correct Installations