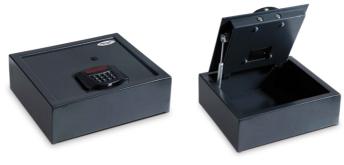

### **DR1219**

| Model        | Features                        | Outer Dimensions   | Weight |
|--------------|---------------------------------|--------------------|--------|
| DR1219M      | Mini Size Electronic Safe       | 200 x 310 x 200 mm | 7 kg   |
| DR1219       | Standard Size Electronic Safe   | 225 x 360 x 250 mm | 10 kg  |
| DR1219 - L15 | 15" Laptop Size Electronic Safe | 225 x 400 x 435 mm | 14 kg  |
| DR1219 - L17 | 17" Laptop Size Electronic Safe | 225 x 400 x 470 mm | 16 kg  |